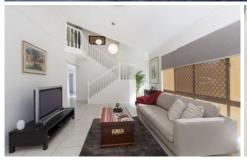

## 31 Colthorpe BOONDALL QLD

You'll fall in love with this beautiful home the moment you walk through the front doors.

The spacious open formal lounge flows effortlessly to the "Dream Kitchen" fit for any Masterchef designed with workability & aesthetics in mind. Bi-fold doors open out to the large covered alfresco entertaining area and beautifully landscaped gardens.

## **DOWNSTAIRS**

- Formal & Informal Living Areas
- Stunning Kitchen with SMEG 900mm cooker (5 burner gas cook-top) & dishwasher
- Granite benchtops
- Tiled throughout for easy care
- 2 bedrooms (1 built-in)
- Laundry houses the 3rd shower & toilet
- Study/Utility area with loads of storage