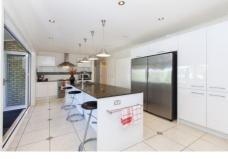

## **DOWNSTAIRS**

- Formal & Informal Living Areas
- Stunning Kitchen with SMEG 900mm cooker (5 burner gas cook-top) & dishwasher
- Granite benchtops
- Tiled throughout for easy care
- 2 bedrooms (1 built-in)
- Laundry houses the 3rd shower & toilet
- Study/Utility area with loads of storage