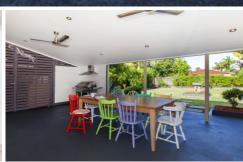

## 31 Colthorpe BOONDALL QLD

You'll fall in love with this beautiful home the moment you walk through the front doors.

The spacious open formal lounge flows effortlessly to the "Dream Kitchen" fit for any Masterchef designed with workability & aesthetics in mind. Bi-fold doors open out to the large covered alfresco entertaining area and beautifully landscaped gardens.