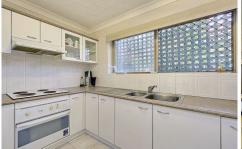

A good sized kitchen with loads of cupboards and electric cooking.

The master bedroom has mirrored built in robes + ensuite, the second bedroom has ample space for a double bed and also has built-ins.

Main bathroom has a bath to soak away the cares of the day, internal laundry.