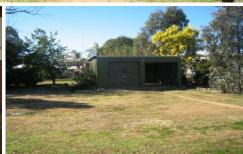

The block is 1012m2, fully fenced and has a covered bbq area at the rear of the home and a verandah the full length at the front. Car accommodation is a double lock up colorbond shed and the property is tidy and presentable and will appeal to the buyer looking for something a little different.