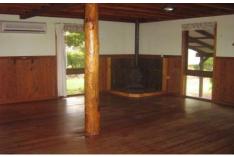

## 90 Cooper LAIDLEY QLD

Unique and interesting this log cabin style home on 1012m2 of level land. This wonderful home offer 3 bedrooms upstairs with views to the mountain ranges to the south west and downstairs there is a timber kitchen and large open plan living area with timber features, raked ceilings and timber flooring. The area is air conditioned but has the added bonus of a pot belly stove creating a warm alpine feel.