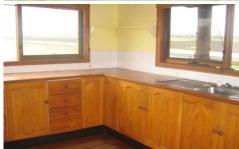

## 90 Cooper LAIDLEY QLD

Unique and interesting this log cabin style home on 1012m2 of level land. This wonderful home offer 3 bedrooms upstairs with views to the mountain ranges to the south west and downstairs there is a timber kitchen and large open plan living area with timber features, raked ceilings and timber flooring. The area is air conditioned but has the added bonus of a pot belly stove creating a warm alpine feel.