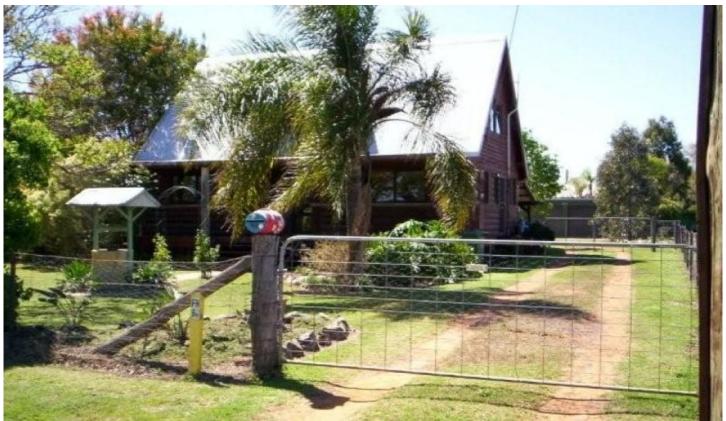

## 90 Cooper LAIDLEY QLD

Unique and interesting this log cabin style home on 1012m2 of level land. This wonderful home offer 3 bedrooms upstairs with views to the mountain ranges to the south west and downstairs there is a timber kitchen and large open plan living area with timber features, raked ceilings and timber flooring. The area is air conditioned but has the added bonus of a pot belly stove creating a warm alpine feel.

The block is 1012m2, fully fenced and has a covered bbq area at the rear of the home and a verandah the full length at the front. Car accommodation is a double lock up colorbond shed and the property is tidy and presentable and will appeal to the buyer looking for something a little different.