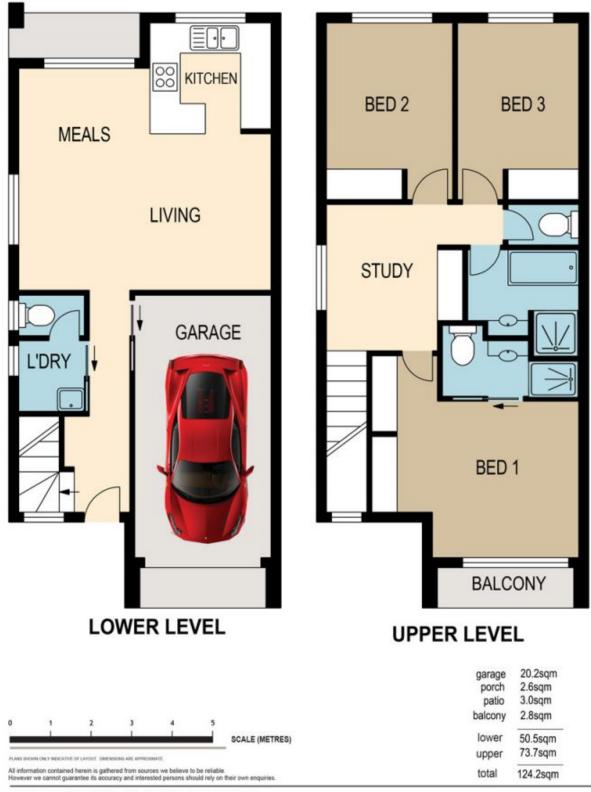

## 3 🎮 2 🚔 2 🚘

**Price : \$** 409,000

View : https://www.positionone.com.au/sale/qld/redland s-city/wellington-point/residential/townhouse/567 6410

Luc lovenitti 07 3843 4511

37/57 CHARLES CANTY DRIVE Created by RealScope@