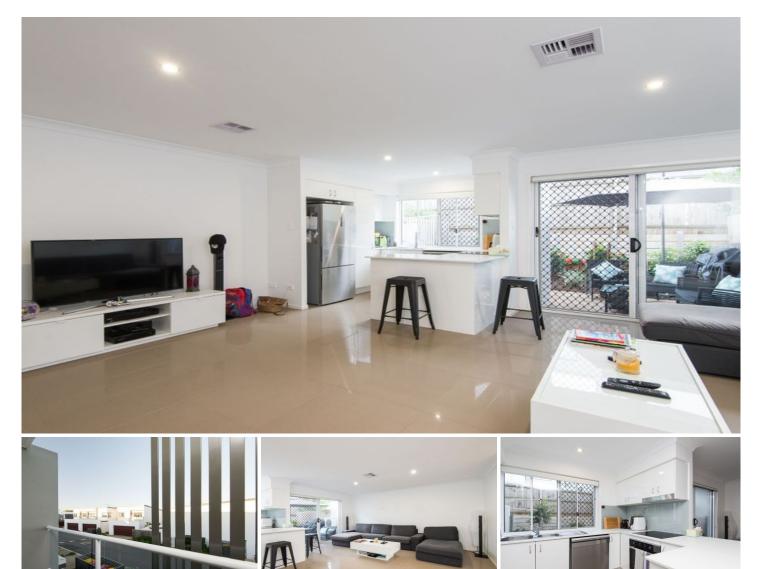

## 37/57 Charles Canty Drive WELLINGTON POINT QLD

Are you looking for the complete package? Size, light filled spaces, ducted air conditioning throughout, private courtyard and low maintenance living, then this is the one!

Lifestyle and convenience in this prized town home in popular Bayside Precinct!

Beautiful Features include:

## DOWNSTAIRS

- \* Light filled open plan living and dining spaces
- \* Opening out to gorgeous alfresco entertaining courtyard very private!
- \* Spacious kitchen with stone benchtops
- \* Stainless steel appliances including dishwasher and electric cooktop
- \* Heaps cupboard space to the kitchen