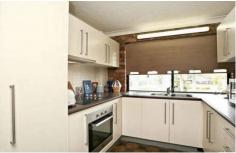

One Bathroom

Separate toilet

Central modern well-appointed kitchen.

Enclosed covered patio great for relaxing which flows out

2 📭 1 🔓 1 😭

**View :** https://www.positionone.com.au/sale/qld/inner-so uth/yeronga/residential/unit/5676404