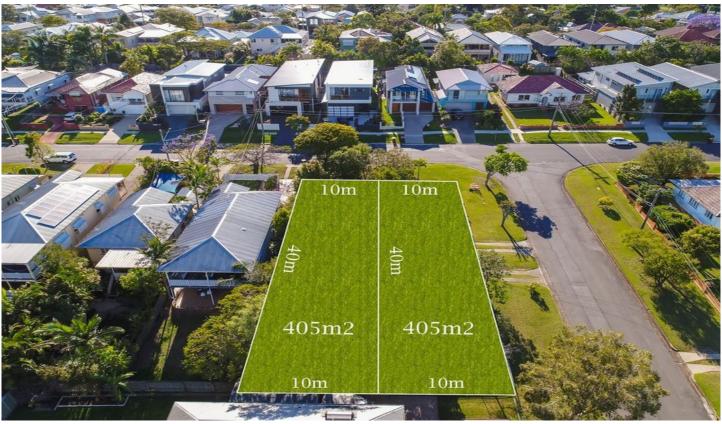

## 56 Raven Street CAMP HILL QLD

Buy One Buy Both! Take advantage of this outstanding location in the blue chip suburb of Camp Hill and build your DREAM HOME. This is a rare opportunity to secure one or two side by side vacant blocks of land.

Each block of land is 405sqm or Buy one x 810sqm parcel.

## **OPTIONS TO CONSIDER:**

- 1- Buy one block and build your dream architect designed family home and provide an enviable lifestyle for your family in a suburb which has prestige and potential capital growth.
- 2- Buy both and build two stunning residences side by side for optimal financial gain.
- 3- Buy one or both blocks and hold.
- 4- Buy both and build a large home on 810sqm of land.

4 📭 2 🖺 2 😭

Land Size: 810 sqm

View : https://www.positionone.com.au/sale/qld/so

uthside/camp-hill/residential/house/5676401