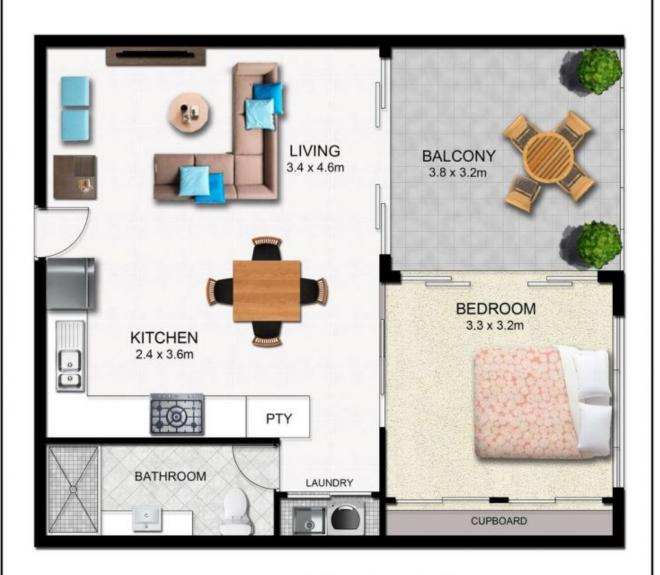

## 3/32 Redfern Street MORNINGSIDE QLD

Thoughtfully designed to maximize space and light, this furnished one bedroom apartment is located in one of Brisbane's most desirable cosmopolitan inner eastern localities. The open plan design flows out to a relaxing front entertaining balcony. Air-conditioning for your complete comfort, youll love the contemporary finishes to the apartment.

Apartment Features
Open Plan Design
Front Entertainment Balcony

1 🚐 1 🔓 1 🗬

**View :** https://www.positionone.com.au/sale/qld/inner-so uth/morningside/residential/unit/5676399

FLOOR PLAN

3/32 REDFERN ST, MORNINGSIDE