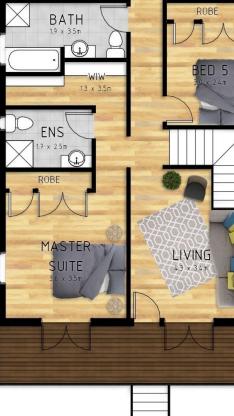

ditional features merge seamlessly with modern finishes, ensuring you have the perfect blend of relaxed living with easy maintenance for the whole family to enjoy.

The open plan free flowing design allows you to enjoy Queensland living all year round. Fit to fulfill the evolving needs of a growing family, the home boasts multiple living areas both downstairs and upstairs, beautifully renovated back deck, five well-appointed bedrooms spread over two levels, parents retreat featuring an ensuite & walk in wardrobe, designer heated pool and additional front balconies.

This double sized allotment is situated on a substantial

## 5 🛤 3 🚔 5 🚘

Land Size : 810 sqm

View

: https://www.positionone.com.au/sale/qld/so uthside/camp-hill/residential/house/5676398



## GROUND FLOOR

## SECOND FLOOR