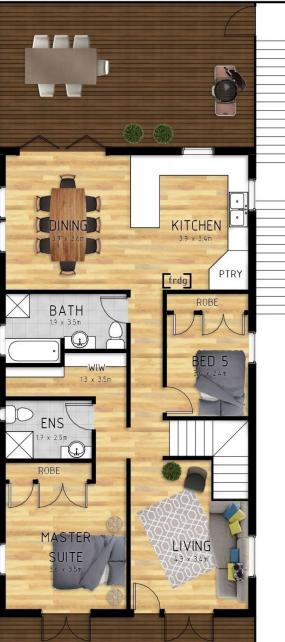

tional features merge seamlessly with modern finishes, ensuring you have the perfect blend of relaxed living with easy maintenance for the whole family to enjoy.

The open plan free flowing design allows you to enjoy Queensland living all year round. Fit to fulfill the evolving needs of a growing family, the home boasts multiple living areas both downstairs and upstairs, beautifully renovated back deck, five well-appointed bedrooms spread over two levels, parents retreat featuring an ensuite & walk in wardrobe, designer heated pool and additional front balconies.

This double sized allotment is situated on a substantial

## 5 🛤 3 🚔 5 🚘

Land Size : 810 sqm

View

: https://www.positionone.com.au/sale/qld/so uthside/camp-hill/residential/house/5676398



## GROUND FLOOR

## SECOND FLOOR