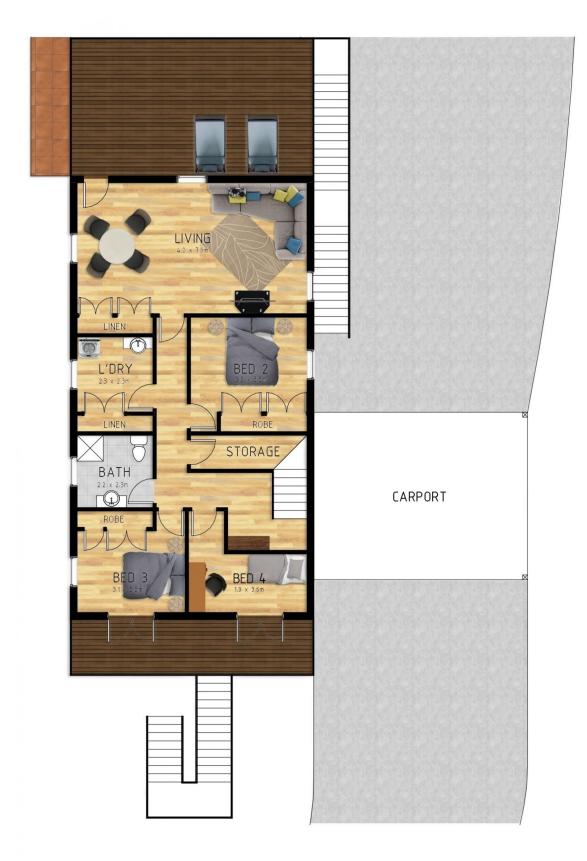

th many lifestyle opportunities. Traditional features merge seamlessly with modern finishes, ensuring you have the perfect blend of relaxed living with easy maintenance for the whole family to enjoy.

The open plan free flowing design allows you to enjoy Queensland living all year round. Fit to fulfill the evolving needs of a growing family, the home boasts multiple living areas both downstairs and upstairs, beautifully renovated back deck, five well-appointed bedrooms spread over two levels, parents retreat featuring an ensuite & walk in wardrobe, designer heated pool and additional front balconies.

This double sized allotment is situated on a substantial

## 5 🛤 3 🚔 5 🚘

Land Size : 810 sqm

View

: https://www.positionone.com.au/sale/qld/so uthside/camp-hill/residential/house/5676398



## GROUND FLOOR

## SECOND FLOOR