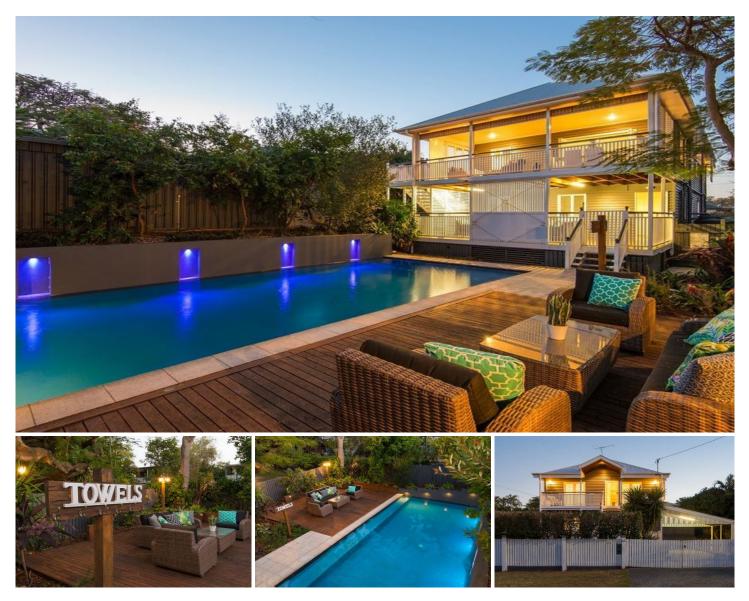

## 43 Akala Street CAMP HILL QLD

Nestled in a quiet tree lined street, this beautifully presented Queenslander home is a family home set over two levels with many lifestyle opportunities. Traditional features merge seamlessly with modern finishes, ensuring you have the perfect blend of relaxed living with easy maintenance for the whole family to enjoy.

The open plan free flowing design allows you to enjoy Queensland living all year round. Fit to fulfill the evolving needs of a growing family, the home boasts multiple living areas both downstairs and upstairs, beautifully renovated back deck, five well-appointed bedrooms spread over two levels, parents retreat featuring an ensuite & walk in wardrobe, designer heated pool and additional front balconies.