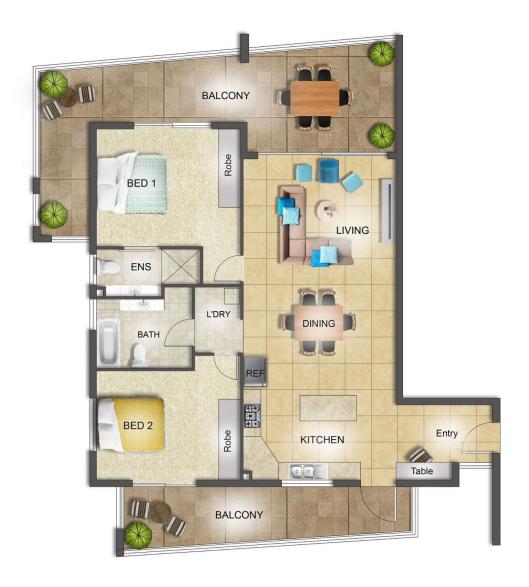

## 2 🕒 2 🔓 1 🖨

Building Size: 14 sqm

View : https://www.positionone.com.au/sale/qld

/inner-south/east-brisbane/residential/un

it/5676390

FLOOR PLAN

Floor plan, furniture, and fixture measurements and dimensions are approximate and are for illustrative purposes only. Boxbrownie.com gives no guarantee, warranty or representation as to the accuracy and completeness of the floor plan.