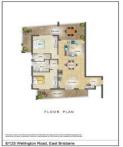

## 2 🕒 2 🔓 1 🖨

Building Size: 14 sqm

View : https://www.positionone.com.au/sale/qld

/inner-south/east-brisbane/residential/un

it/5676390

FLOOR PLAN

Floor plan, furniture, and fixture measurements and dimensions are approximate and are for illustrative purposes only. Boxbrownie.com gives no guarantee, warranty or representation as to the accuracy and completeness of the floor plan.

8/125 Wellington Road, East Brisbane