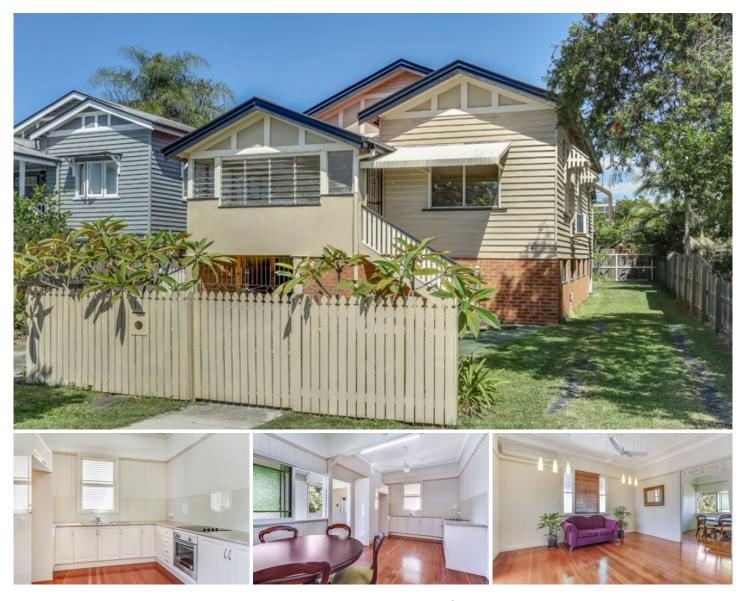

## 34 Stafford Road GORDON PARK QLD

AT A PRICE YOU CAN AFFORD. You will love this character packed 2 bedroom tripled gabled Queenslander. Vibrant and exciting, it is ready to move in now and an inspection will not disappoint. The minute you step foot onto the front verandah of this inviting home you will know your search will be over.

Lovingly maintained and renovated it has everything that you have been looking for. An air-conditioned open plan living area, 2 bedrooms, separate eat in kitchen, renovated bathroom, polished timber floors and soaring VJ walls. Add to this a large fenced backyard with manicured lawns and gardens. There is plenty of storage under the house and under cover car accommodation for 2 vehicles you won't find anything better.