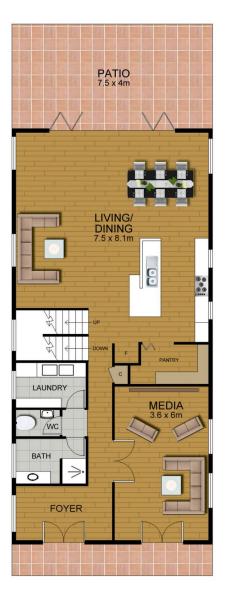

The Main Level:

Open Plan Design flowing out to an alfresco entertainment

5 📭 4 🖺 4 🗬

Land Size: 405 sqm

View : https://www.positionone.com.au/sale/qld/so

uthside/camp-hill/residential/house/5676380

LEVEL 2