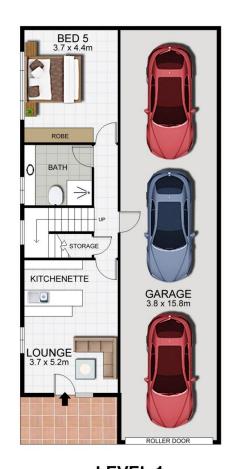

The Main Level:

Open Plan Design flowing out to an alfresco entertainment

5 📭 4 🖺 4 🗬

Land Size: 405 sqm

View : https://www.positionone.com.au/sale/qld/so

uthside/camp-hill/residential/house/5676380

LEVEL 2