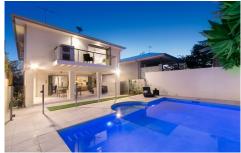

The home offers an open plan design, with four separate living zones, outdoor alfresco area, sparkling inground pool and self-contained functional living downstairs. The wonderful layout showcases modern living with comfort. A combination that is certain to appeal to all buyers.

The Main Level:

Open Plan Design flowing out to an alfresco entertainment

5 📭 4 🖺 4 🗬

Land Size: 405 sqm

View : https://www.positionone.com.au/sale/qld/so

uthside/camp-hill/residential/house/5676380

LEVEL 2