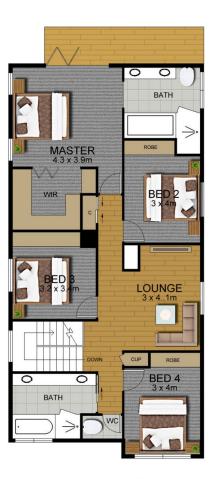

r large families wanting plenty of space and separation, or for the savvy investor looking for that inner city astute investment. 2 homes in 1; both are fully self-contained (can be rented as separate tenancies), with their own well-appointed kitchens, living areas and entertainment spaces.

The home offers an open plan design, with four separate living zones, outdoor alfresco area, sparkling inground pool and self-contained functional living downstairs. The wonderful layout showcases modern living with comfort. A combination that is certain to appeal to all buyers.

The Main Level:

Open Plan Design flowing out to an alfresco entertainment

5 📭 4 🖺 4 🗬

Land Size: 405 sqm

View : https://www.positionone.com.au/sale/qld/so

uthside/camp-hill/residential/house/5676380













LEVEL 2



LEVEL 3

INTERNAL : 295m²
GARAGE : 66m²
EXTERNAL : 131m²
LOT AREA : 492m²