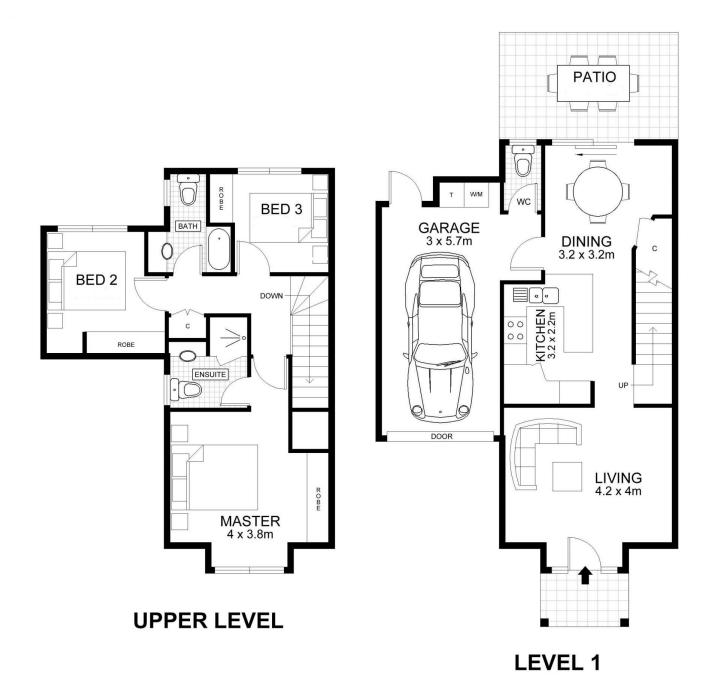

With three living zones, your new home or investment is located in beautifully presented complex.

Wonderful features include:

- \* Beautifully presented complex.
- \* Open plan living zone.
- \* Three Spacious bedrooms all with built in wardrobes
- \* Ensuite off main bedroom
- \* Upstairs bathroom with shower over bath.

3 📭 2 🔓 2 😭

**Price**: \$302,500

**View**: https://www.positionone.com.au/sale/qld/bayside/ wynnum-west/residential/townhouse/5676379

Luc lovenitti 07 3843 4511

0 1 2 3 4 5

Scale in metres. Floor Plan measurements and dimensions are approximate and are for illustrative purposes only. We give no guarantee, warranty or representation as to the accuracy and completeness of the floor plan. We recommend that you instruct your own surveyor to carry out an independent investigation of the property prior to relying on the accuracy and completeness of this plan.

INTERNAL: 97m² GARAGE: 23m² EXTERNAL: 14m²

TOTAL AREA: 134m²