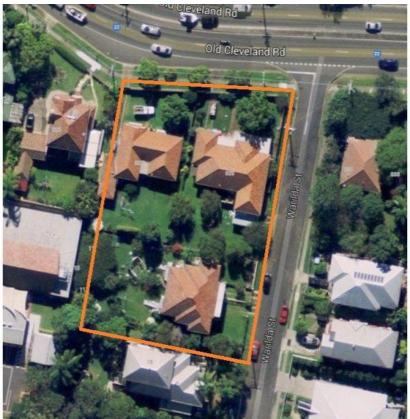

## 11 Warilda Street CAMP HILL QLD

Theres a real estate adage that says, Position, Position, Position? is your key to success. Every so often, you will be blessed with an opportunity to secure a prime and remarkable elevated development block of 2,643m2 in one of Brisbane's most sought after suburbs Camp Hill. Potential city views are on offer.

There are three (3) properties that are on three (3) titles, 527 Old Cleveland Rd, 529 Old Cleveland Rd and 11 Warilda St, and are all for sale as one package.

Removal and or development should be considered or hold them for rental returns as the current shrewd owners are doing.

This superb parcel is your opportunity to secure a slice of undeniable development potential with the property being

3 🛌 1 🖳

Land Size: 885 sqm

**View**: https://www.positionone.com.au/sale/qld/so uthside/camp-hill/residential/house/5676378