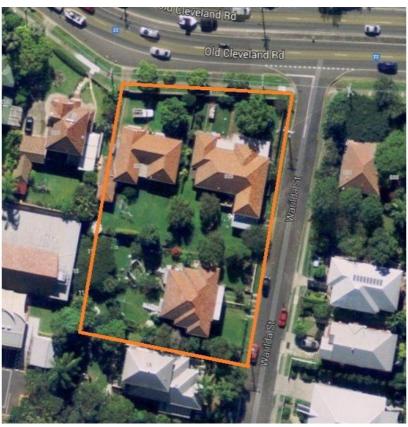

## 529 Old Cleveland Road CAMP HILL QLD

Theres a real estate adage that says, Position, Position, Position? is your key to success. Every so often, you will be blessed with an opportunity to secure a prime and remarkable elevated development block of 2,643m2 in one of Brisbane's most sought after suburbs Camp Hill. Potential city views are on offer.

There are three (3) properties that are on three (3) titles, 527 Old Cleveland Rd, 529 Old Cleveland Rd and 11 Warilda St, and are all for sale as one package.

Removal and or development should be considered or hold them for rental returns as the current shrewd owners are doing.

This superb parcel is your opportunity to secure a slice of undeniable development potential with the property being