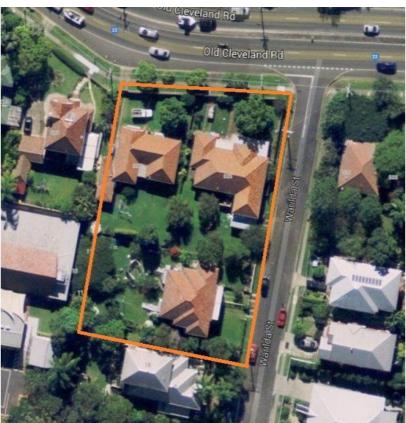

## 527 Old Cleveland Road CAMP HILL QLD

Theres a real estate adage that says, Position, Position, Position? is your key to success. Every so often, you will be blessed with an opportunity to secure a prime and remarkable elevated development block of 2,643m2 in one of Brisbane's most sought after suburbs Camp Hill. Potential city views are on offer.

There are three (3) properties that are on three (3) titles, 527 Old Cleveland Rd, 529 Old Cleveland Rd and 11 Warilda St, and are all for sale as one package.

Removal and or development should be considered or hold them for rental returns as the current shrewd owners are doing.

This superb parcel is your opportunity to secure a slice of undeniable development potential with the property being