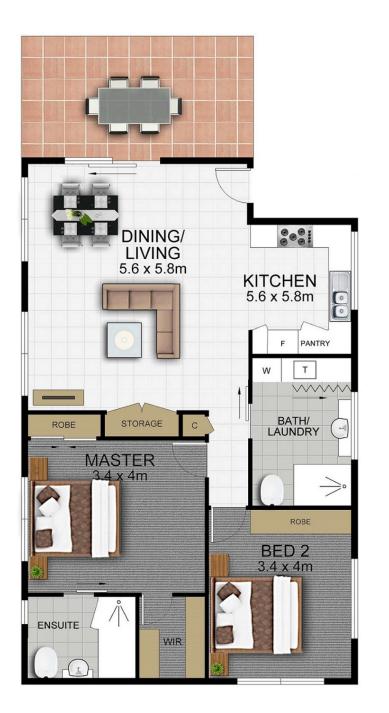

## 1/21 Raffles Street MOUNT GRAVATT EAST QLD

This top floor elevated as new contemporary unit will be one of the largest units you will inspect, in fact over 135sqm. This wonderful unit has been designed with a magical use of space and light in mind, you even have your own private entry. Youll find 2 large bedrooms, 2 bathrooms, very generous open plan living area, outdoor alfresco area and a double side by side garagemake this a must see property.

The contemporary layout features an airy open plan that flows out onto an expansive alfresco area offering a setting in your very own private sanctuary with an elevated outlook and relaxing bay breezes.