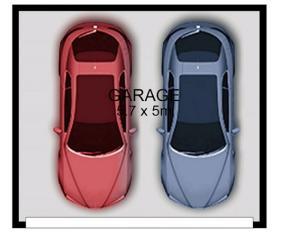

## 1/21 Raffles Street MOUNT GRAVATT EAST QLD

This top floor elevated as new contemporary unit will be one of the largest units you will inspect, in fact over 135sqm. This wonderful unit has been designed with a magical use of space and light in mind, you even have your own private entry. Youll find 2 large bedrooms, 2 bathrooms, very generous open plan living area, outdoor alfresco area and a double side by side garagemake this a must see property.