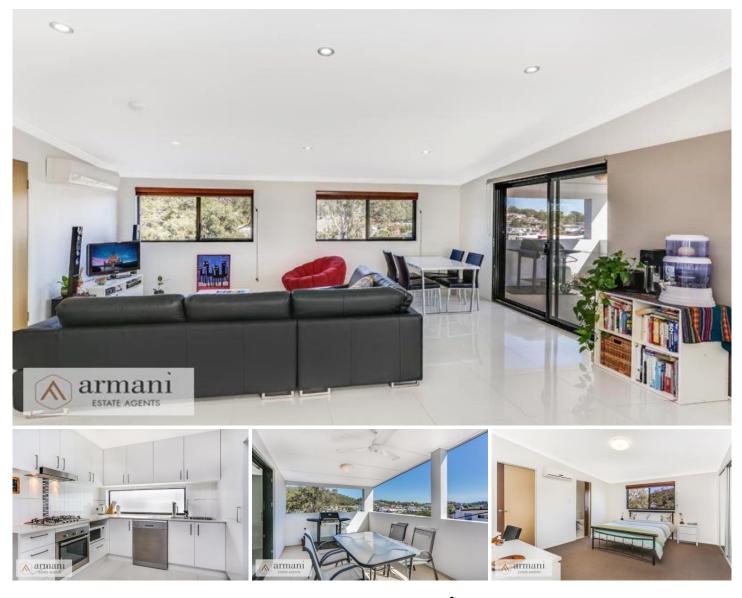

## 1/21 Raffles Street MOUNT GRAVATT EAST QLD

This top floor elevated as new contemporary unit will be one of the largest units you will inspect, in fact over 135sqm. This wonderful unit has been designed with a magical use of space and light in mind, you even have your own private entry. Youll find 2 large bedrooms, 2 bathrooms, very generous open plan living area, outdoor alfresco area and a double side by side garagemake this a must see property.

The contemporary layout features an airy open plan that flows out onto an expansive alfresco area offering a setting in your very own private sanctuary with an elevated outlook and relaxing bay breezes.