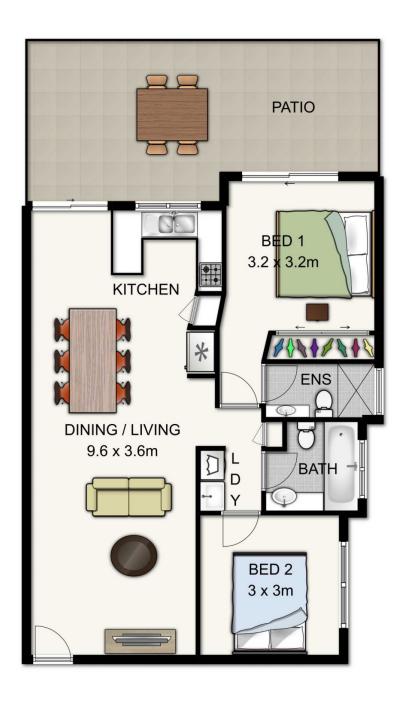

## 4/183 NORMAN AVE, NORMAN PARK

INT: 75 sqm EXT: 21 sqm CAR: 25 sqm TOTAL: 121 sqm