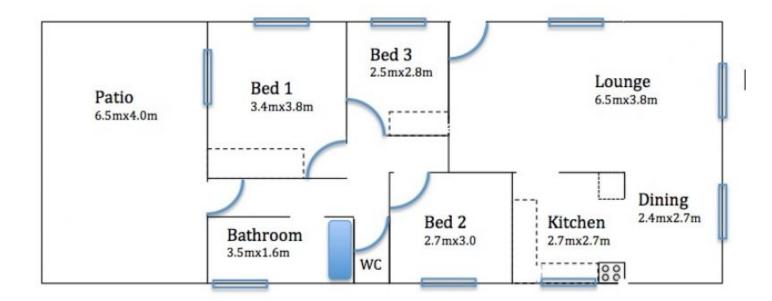

Positioned in this convenient location within walking distance to public transport, quality schools, local shops, parklands this 3 bedroom Holland Park West property oozes potential.

Features are: 3 Bedrooms (Main and Bedroom 2 with built in) Large Renovated Bathroom Separate Toilet Open Plan Living/Dining