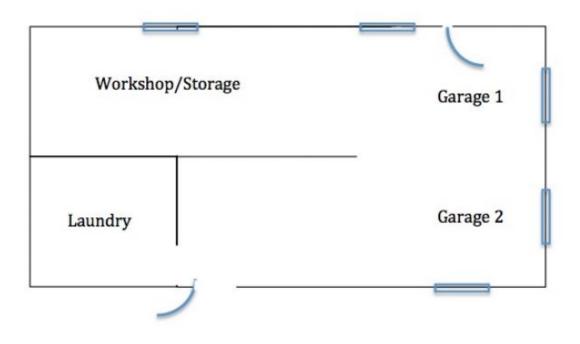

## 3 🎮 1 🚔 5 🚘

View

Land Size : 405 sqm

: https://www.positionone.com.au/sale/qld/so uthside/holland-park-west/residential/house/ 5676372