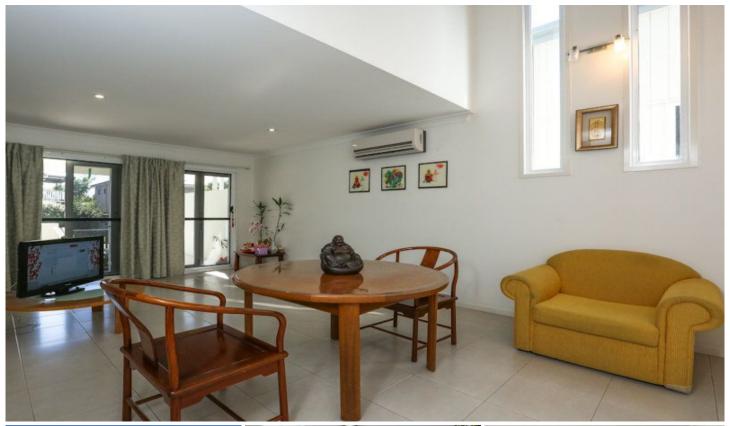

## 3/61 Prout Street CAMP HILL QLD

Large 3 Bedroom, 2.5 Bathroom Executive Townhouse is set in a boutique complex and superbly finished with an emphasis on style and sophistication. The lower level features a spacious air conditioned open plan kitchen, lounge and dining areas which open out through bi-fold doors onto a grassed courtyard area. The contemporary kitchen features Caesar stone benchtops, gas cooktop, breakfast bar and Blanco stainless steel appliances. Upstairs all 3 spacious bedrooms are air conditioned with quality built-ins, the main bedroom, as with the living areas downstairs faces north and opens out onto the upstairs private balcony. The stylish main bathroom hosts a bath, shower and separate toilet. Plenty of storage and a huge double remote garage. This executive townhouse is light, airy and bright throughout, further emphasising the modern and unique style of the property. It is highly insulated and has solar panels, ideally located, a minutes walk to