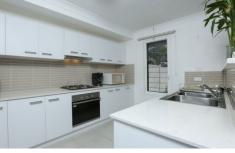

## 3/61 Prout Street CAMP HILL QLD

Large 3 Bedroom, 2.5 Bathroom Executive Townhouse is set in a boutique complex and superbly finished with an emphasis on style and sophistication. The lower level features a spacious air conditioned open plan kitchen, lounge and dining areas which open out through bi-fold doors onto a grassed courtyard area. The contemporary kitchen features Caesar stone benchtops, gas cooktop, breakfast bar and Blanco stainless steel appliances. Upstairs all 3 spacious bedrooms are air conditioned with quality built-ins, the main bedroom, as with the living areas downstairs faces north and opens out onto the upstairs private balcony. The stylish main bathroom hosts a bath, shower and separate toilet. Plenty of storage and a huge double remote garage. This executive townhouse is light, airy and bright throughout, further emphasising the modern and unique style of the property. It is highly insulated and has solar panels, ideally located, a minutes walk to