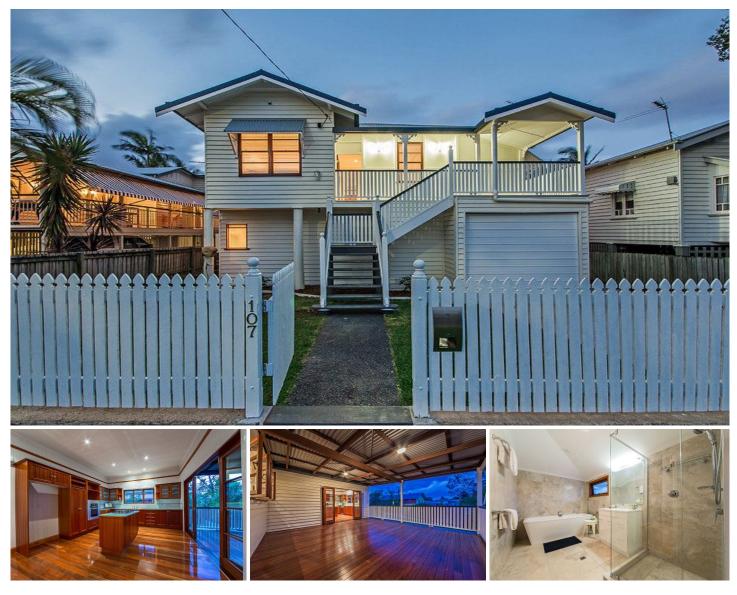

## **107 Mein Street HENDRA QLD**

The Lifestyle: Positioned in Blue Chip location adjoining Eagle Farm racecourse in a peaceful leafy street is this meticulously renovated Dual living residence, delivering a traditional relaxed Queensland lifestyle.

## The Home:

Upstairs: The spacious colonial kitchen opening onto entertainers deck is sure to impress. Three air conditioned bedrooms surround the open plan living area. The main bathroom is one of the stunning features, boasting Italian tiles and luxurious bathtub.

Downstairs; A sense of space describes the Grand Master bedroom flowing through to the private ensuite. Thoughtfully considered, the second living area provides multiple options for versatile family living and is inclusive of modern kitchen with breakfast bar. The downstairs shower and laundry facilities provide access to the north facing