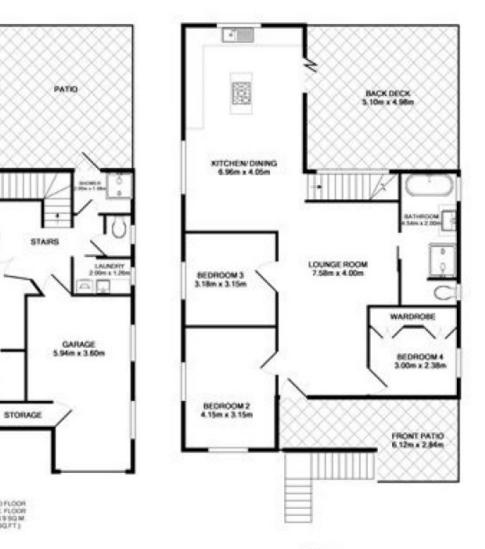

## 4 🛤 3 🚔 1 🚘

View : https://www.positionone.com.au/sale/qld/city-nort h/hendra/residential/house/5676367

GROUND FLOOR APPROX FLOOR AREA 96 9 SQ M (1995 SQ.FT)

WIR

4

KITCHEN LOUNGE ROOM 7.33m x 4.04m

MASTER BEDROOM 5.54m x 4.15m

¢

Ó

ENSUITE Am a 1.75

\*

157 FLOOR APPRICK, FLOOR ABEA 101 1 50, M (1080 55471) TOTAL APPRICK, FLOOR AREA 200,0 50, M, Q153 50, FT.] TOTAL APPRICK, FLOOR AREA 200,0 50, M, Q153 50, FT.] This areas and any other tanks are generative to the property tanks are the tank of t