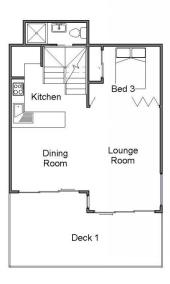

secliffe Street HIGHGATE HILL QLD

Set on the river in a bushland setting, it is hard to believe this immaculate tri-level townhouse is just 2km's from the City. Positioned in arguably one of Brisbanes most sought after locations in Highgate Hill, this complex is a fully secured gated community that offers contemporary townhome living in total privacy.

Designed with space in mind .....

This perfect townhome or house alternative has been tthoughtfully designed over 3 levels with views of the Brisbane River from all levels. This is truly river front at living at an affordable price.

The Entry Level: Large entry foyer 2 car accommodation.



3 🛤 3 🚔 2 🚘

View : https://www.positionone.com.au/sale/qld/inner-so uth/highgate-hill/residential/townhouse/5676362



Luc lovenitti 07 3843 4511







**Ground Floor** 

Lower Level 1

Lower Level 2