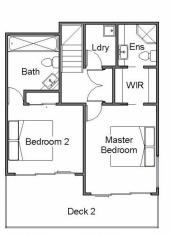

cliffe Street HIGHGATE HILL QLD

Set on the river in a bushland setting, it is hard to believe this immaculate tri-level townhouse is just 2km's from the City. Positioned in arguably one of Brisbanes most sought after locations in Highgate Hill, this complex is a fully secured gated community that offers contemporary townhome living in total privacy.

Designed with space in mind .....

This perfect townhome or house alternative has been tthoughtfully designed over 3 levels with views of the Brisbane River from all levels. This is truly river front at living at an affordable price.

The Entry Level: Large entry foyer 2 car accommodation.



3 🛤 3 🚔 2 🚘

View : https://www.positionone.com.au/sale/qld/inner-so uth/highgate-hill/residential/townhouse/5676362



Luc lovenitti 07 3843 4511







**Ground Floor** 

Lower Level 1

Lower Level 2