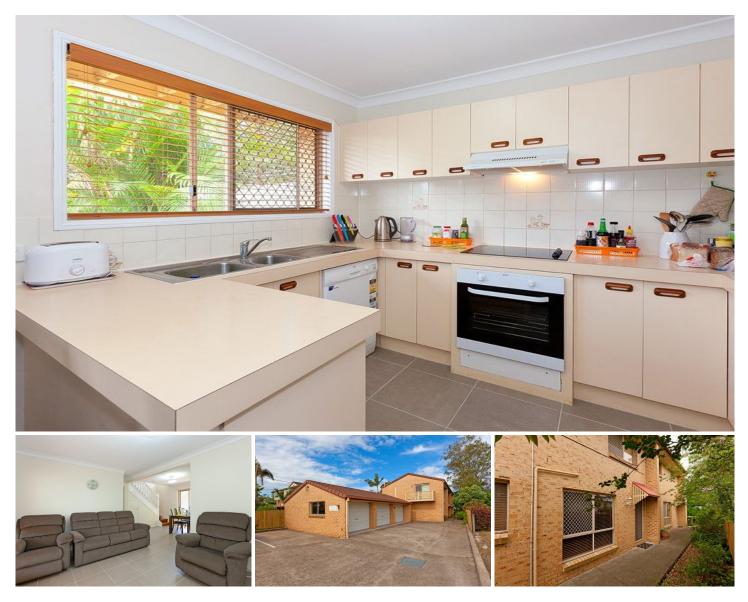

## 2/26 Cambridge Street CARINA QLD

The task of locating your next home or investment in this busy modern world has been made a little easier. Located in an ultra convenient street, this open plan townhouse is waiting for its new owners. The home offers an open plan design downstairs with wide sliding doors that flow seamlessly out to a relaxing courtyard. This beautiful townhouse will satisfy your contemporary needs with a functional kitchen and reverse cycle air-conditioning for your comfort. You will not be disappointed!

This wonderful townhouse offers the astute purchaser further scope to improve on if desired.

Wonderful features include:

- Only three townhouses in this small complex.
- Two Level Townhouse

View : https://www.positionone.com.au/sale/qld/southsid e/carina/residential/townhouse/5676356