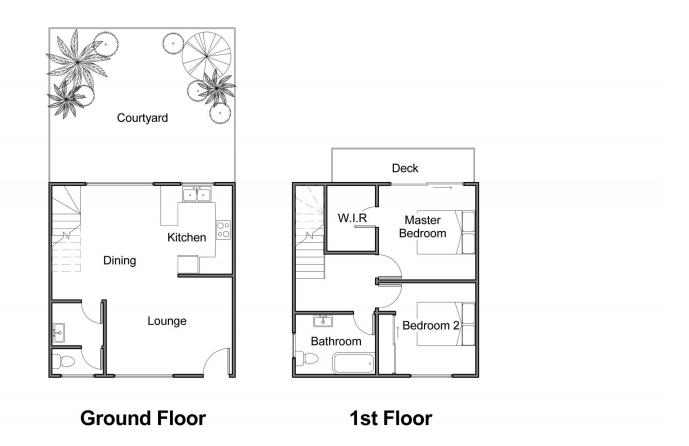

## 2/26 Cambridge Street CARINA QLD

The task of locating your next home or investment in this busy modern world has been made a little easier. Located in an ultra convenient street, this open plan townhouse is waiting for its new owners. The home offers an open plan design downstairs with wide sliding doors that flow seamlessly out to a relaxing courtyard. This beautiful townhouse will satisfy your contemporary needs with a functional kitchen and reverse cycle air-conditioning for your comfort. You will not be disappointed!

This wonderful townhouse offers the astute purchaser further scope to improve on if desired.

Wonderful features include:

- Only three townhouses in this small complex.
- Two Level Townhouse

View : https://www.positionone.com.au/sale/qld/southsid e/carina/residential/townhouse/5676356