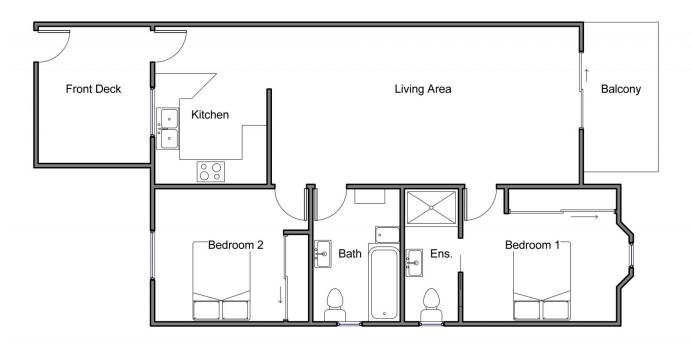

## 1/83 King Street ANNERLEY QLD

This OVERSIZED ultra convenient 2 bedroom 2 bathroom apartment offers ultra convenient inner city living. Located on the border of Annerley & Greenslopes, you are walking distance to the PA Hospital, the Target Shopping Centre and express public transport.

Built in an era when Big was in Fashion you will be amazed at the internal size. This wonderful unit has been very well maintained and a must see for first home buyers and or astute investors.

Wonderful features include: Oversized Open plan living Air Conditioned

2 Spacious bedrooms both with built ins

2 Bathrooms (ensuite off main bedroom)

Central well appointed kitchen with heaps of space.

2 2 1 2

**View**: https://www.positionone.com.au/sale/qld/inner-so uth/annerley/residential/unit/5676355