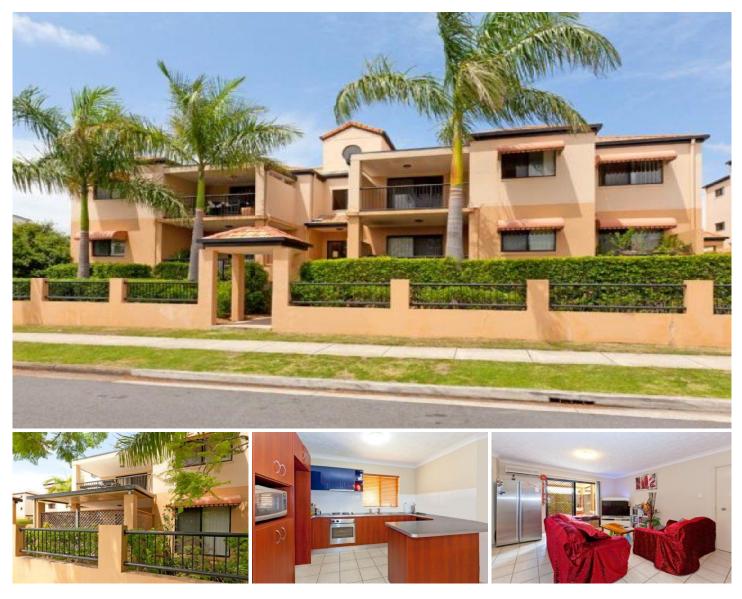

1/40 Kelburn Street UPPER MOUNT GRAVATT QLD

This wonderful ground floor two bedroom two bathroom apartment with a single remote control lock up garage is located in a beautiful two individual building boutique complex.

The apartment has a large tiled open plan living and dining area, sliding glass doors which open out onto a generous covered courtyard. The living area has Reverse cycle air conditioning The apartments are finished in neutral colours