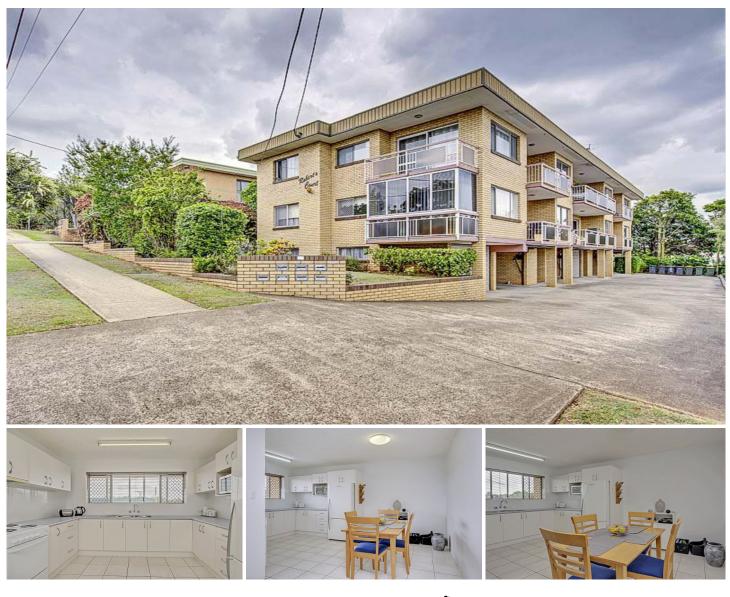

## **MOUNT GRAVATT**

(Inspections by Appointment) This wonderful unit is positioned in arguably one of Mt Gravatts most sought after streets. Elevated in position, this wonderful unit faces north to capture cooling breezes.

Designed with good use of space in mind which includes 2 large bedrooms, 1 bathroom, very generous open plan living area, large kitchen, expansive balcony and 1.5 car accommodationmake this a must see property.

This appealing property also presents the astute investor with a desirable investment, appraised at a potential rental income of potentially \$360 per week.

Noticeable features include: Elevated Unit with cooling breezes Generous Main Bedroom has built in robes. 2 🎮 1 🚔 1 🚘