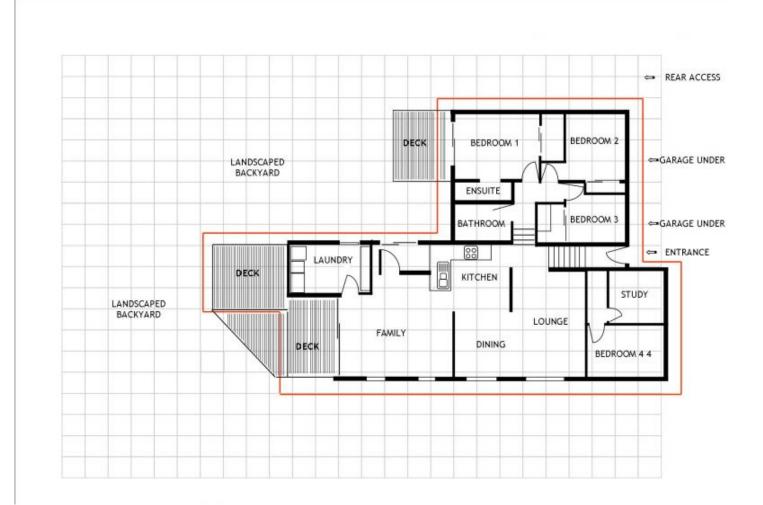

cking onto never to be built in bushland, is Verbena Street.

An affordable entry into this premium city edge precinct, this beautifully presented north facing home represents substantial lifestyle and investment appeal.

This spacious welcoming home is both a tranquill bushalnd retreat and a convenient city location for busy professionals or the perfect start for the family.

It is a property that enjoys the elements of location, character and lifestyle that are all the hallmarks of desired homes.

Exceptional in presentation this home is also stylishly



View

Land Size : 607 sqm

: https://www.positionone.com.au/sale/qld/so uthside/mount-gravatt/residential/house/567 6344



Luc lovenitti 07 3843 4511

https://www.positionone.com.au Premium Full Service Property Management since 2001