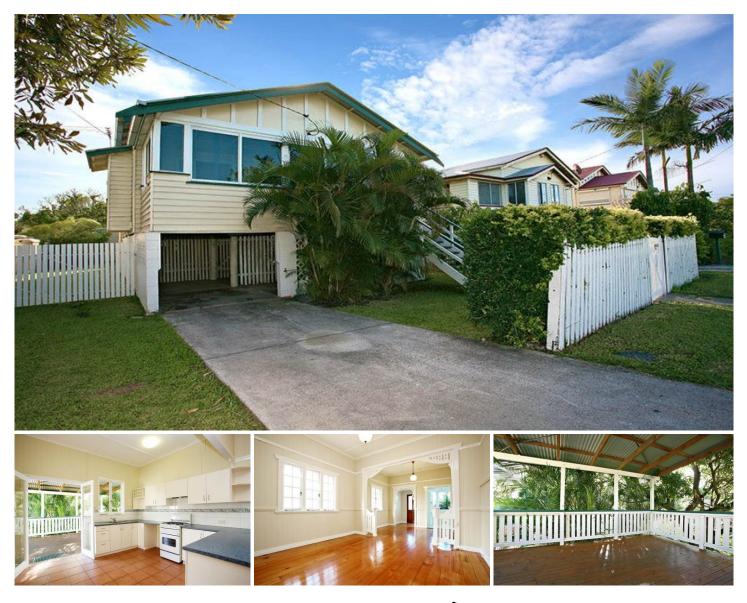

## 10 Bennetts Road CAMP HILL QLD

Backing onto Parkland. This affordable entry into premium city-edge living, beautifully rejuvenated Queenslander style home presents substantial lifestyle and investment appeal.

At just six kilometers from the vibrant city precinct this warm and welcoming home is both a tranquil retreat and a convenient city fringe base for the busy professional couple, young family or investor. As well as its ease of access to the CBD, this property is part of the urban renewal transformation of Camp Hill.

One of the homes greatest strengths is its focus on enjoyment of the indoor/outdoor lifestyle that suits Brisbanes climate.

Wonderful Features Include: Queenslander Style Home 3 🎮 1 🚔 7 🚘

Land Size : 539 sqm View : https://ww