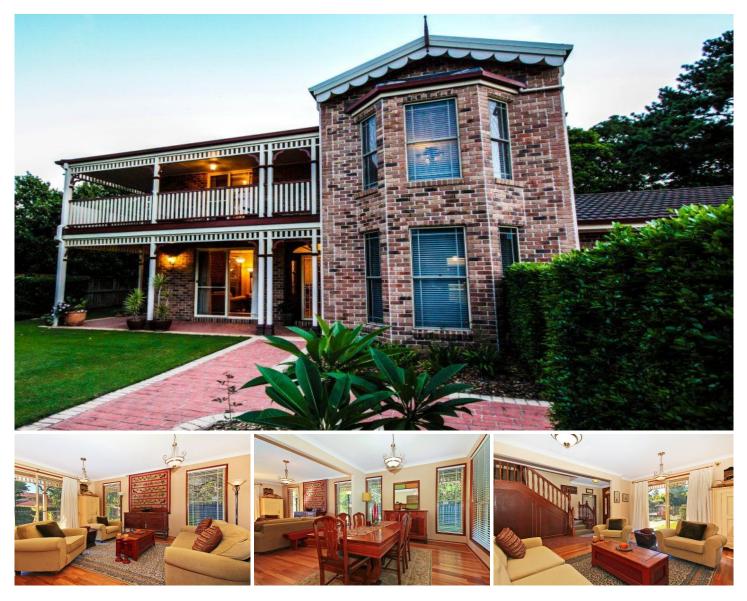

## 22 Floribunda Street SUNNYBANK HILLS QLD

Enjoying a secluded and intimate lifestyle from this superb location! The generously proportioned and immaculately presented home is set in one of Sunnybank Hills most exclusive and sought after addresses. You will enjoy a lifestyle that is second to none! The property is nestled in amongst lush bush land on 1248sqm of level land offering the astute purchaser space and privacy from every aspect of the home, while being surrounded by other acreage properties. The outlook is a tranquil backdrop to this equally impressive family entertainer. Designed and built only 13 years ago, this serene sanctuary is just a leisurely stroll to parks, Enjoy the convenience of living within 20 minutes to Brisbane CBD with close proximity to major shopping centres, public transport, private and state schools and much more.

It makes a great haven for those that love to entertain with excellent potential to capitalise on its prestigious address.