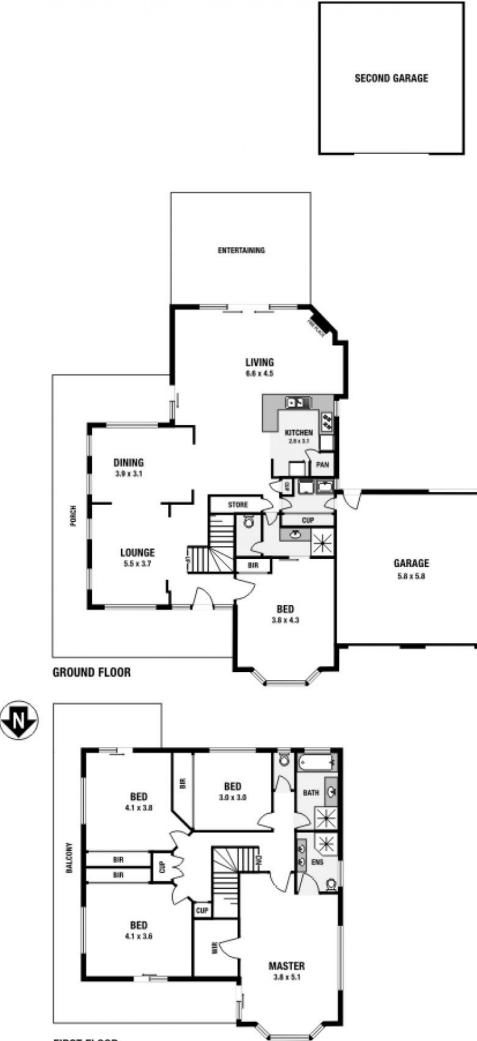

perties. The outlook is a tranquil backdrop to this equally impressive family entertainer. Designed and built only 13 years ago, this serene sanctuary is just a leisurely stroll to parks, Enjoy the convenience of living within 20 minutes to Brisbane CBD with close proximity to major shopping centres, public transport, private and state schools and much more.

It makes a great haven for those that love to entertain with excellent potential to capitalise on its prestigious address.

## 5 🛤 3 🚔 4 🚘

| Building Size : 42 sqr | iilding Size : 42 sqr | ηŋ |
|------------------------|-----------------------|----|
|------------------------|-----------------------|----|

- Land Size View
- : 1248 sqm
- : https://www.positionone.com.au/sale/qld /southside/sunnybank-hills/residential/ho use/5676329



FIRST FLOOR