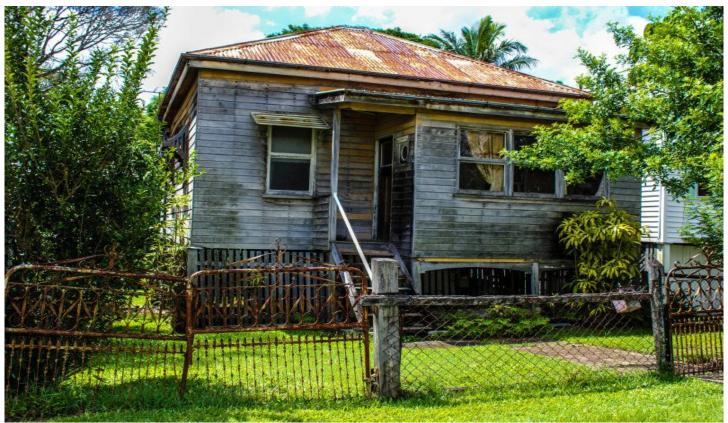

## 20 Watson Street CAMP HILL QLD

Looking For A BIG Renovation? Here it is!!! Quite simply, this is the worst house in the best street, call or SMS me now to inspect. This pre-war Queenslander is offering the opportunity to create your dream home! Conveniently located in one of Camp Hill's most sought after precincts, the property also captures city glimpses from where it currently stands. Raise it or move it for much better views. A picture tells a thousand words! The home is in original condition and totally un-renovated as you can see. Renovate, remodel & capitalise.

- Zoned Residential A
- Set on 405 sq metres of land
- 11metre frontage and 38 metre depth
- 3 bedrooms, outdoor bathroom, kitchen, dining and lounge with sunroom
- Timber flooring and VJs throughout

3 📭 1 🚝