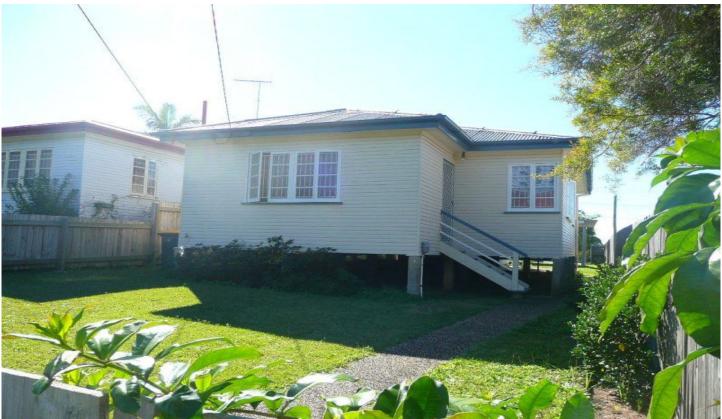

## 23 Gatton Street MOUNT GRAVATT EAST QLD

Located in an elevated quiet tree lined street in one of Brisbane's most sought after affordable suburbs, this classic Brisbane styled home is an absolute gem. Built in the 1970s this wonderful property has enormous potential for lovers of the classics, renovators or investers.

At approximately 10 kilometers from the GPO this original and welcoming property is an opportunity to create that very special home, invest in your future or develop to its fullest potential.

Being a 405 sqm block with over 10 metres of frontage, the property enjoys dual street frontage (which means the front of the property is on one street and the rear of the property has an entrance on another street) great for owners of trailers, caravans, boats etc.