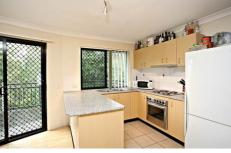

## Consisting of:

3 Bedrooms, all with Built Ins
Air Conditioned Main Bedroom
2 Bathrooms, Main with Ensuite
Massive Open plan living and dining rooms
Modern Kitchen with plenty of Cupboard and Bench Space
Air-conditioning in Main Living
Fans in Bedrooms 2 & 3