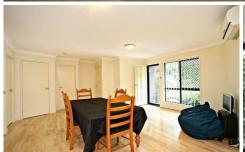

## Consisting of:

3 Bedrooms, all with Built Ins
Air Conditioned Main Bedroom
2 Bathrooms, Main with Ensuite
Massive Open plan living and dining rooms
Modern Kitchen with plenty of Cupboard and Bench Space
Air-conditioning in Main Living
Fans in Bedrooms 2 & 3