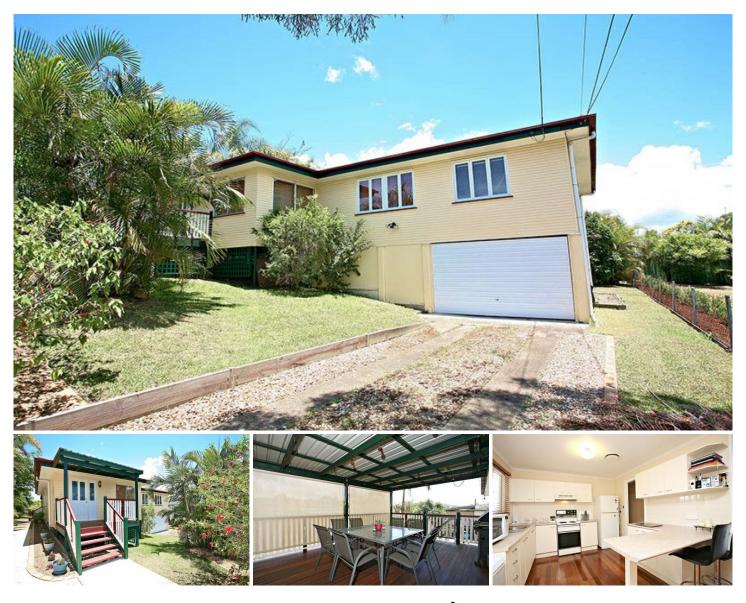

## 17 Olivella Street MANSFIELD QLD

Affordable Entry Level Home, When Value for Money means Everything, Huge internal living zone, Massive Covered Deck, Ducted Air Conditioning throughout and a downstairs area can be used as Home Gym or Bar & Games area, are just a few of the many features on offer.

The home is the ideal layout for young families or investors, located in one of Brisbanes most sought after family friendly suburbs just 11 kms from the CBD.

With abundant space for the young family, there are two separate living areas including central functional kitchen, three bedrooms, one bathrooms, open plan living, family room, generous covered outdoor entertaining deck and wonderful childrens cubby house that your children will spend may hours in. 3 🎮 1 🚔 2 🚘