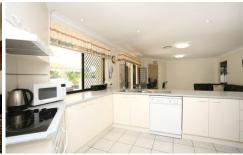

## Consisting of:

- 4 large Bedrooms all with built ins, main with ensuite and WIW
- 3 Living Zones and Separate Dining room, plenty of space for your family & friends

Open plan kitchen with plenty of bench and cupboard space overlooking entertainment area Large main bathroom, with separate toilet Large laundry overlooking covered pergola