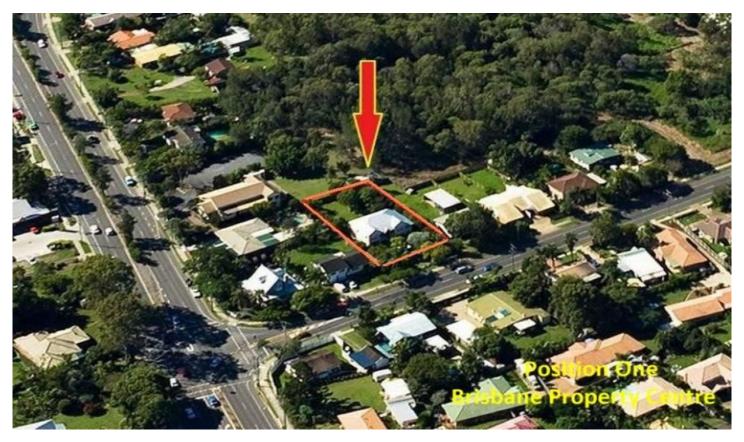

## 6 Collingwood Road BIRKDALE QLD

This Level Site on 1113m2 of Medium Density zoned land has a 20mtr Frontage and is located in prime position. This site has the potential to accommodate 6 two storey 3 bedroom Townhouses.

Properties like this are almost unheard of. Do not miss this opportunity to be in an area where the value can only go in one direction "upwards".

(please note the house is not included in the sale and will be removed at the owners expense)