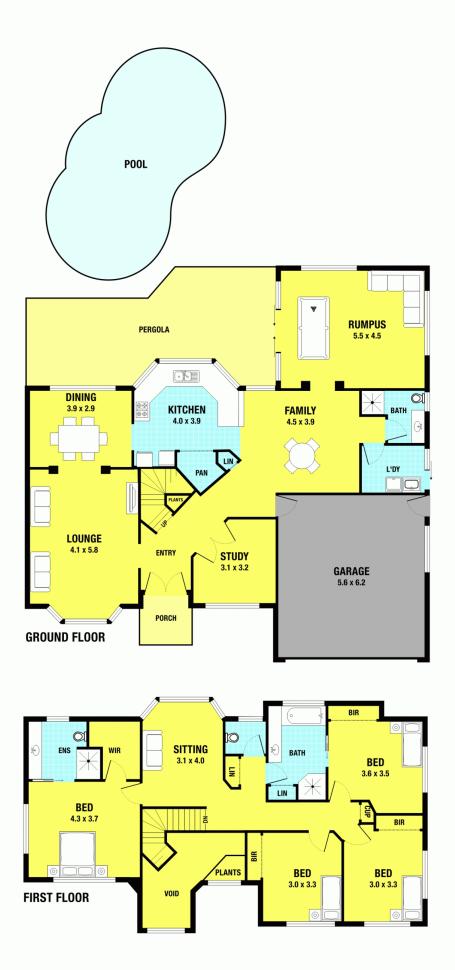

## **18 WINDSOR PLACE CARINDALE QLD**

Put simply, this is truly a superb family home consisting of two luxurious light filled levels that will immediately impress you from the moment you step inside the grand entry foyer with wide sweeping staircase, through to the formal and informal open plan living.

The home has been designed with easy living in mind and blends a sophisticated design and colour scheme that is perfect for the Queensland family lifestyle. Enjoying open plan spaces that flow seamlessly from the indoors through to the outdoor entertainment area and in-ground pool, the home will impress the most discerning of buyers.

The home is an elegant mix of exceptional space and privacy that is dedicated to easy and relaxed indoor & outdoor entertaining. Showcasing the very best of inspired modern living and design, with captivating suburban views

## 18 Windsor Place, Carindale

Please note: All stated dimensions are approximate only. Particulars given are for general information only and do not constitute any representation on the part of the vendor or agent.