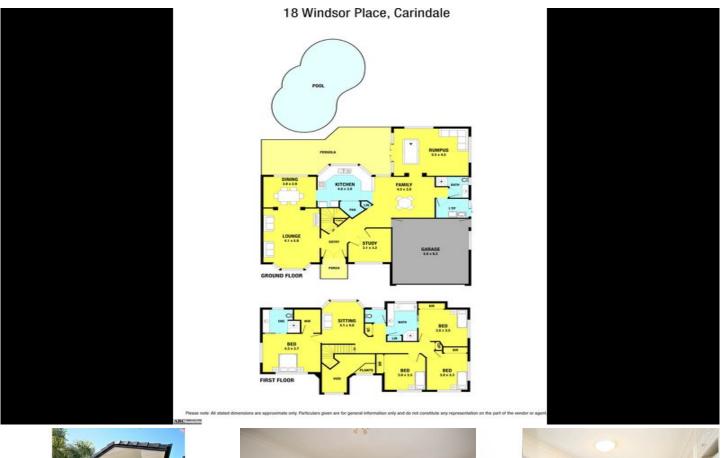

## **18 WINDSOR PLACE CARINDALE QLD**

Put simply, this is truly a superb family home consisting of two luxurious light filled levels that will immediately impress you from the moment you step inside the grand entry foyer with wide sweeping staircase, through to the formal and informal open plan living.

The home has been designed with easy living in mind and blends a sophisticated design and colour scheme that is perfect for the Queensland family lifestyle. Enjoying open plan spaces that flow seamlessly from the indoors through to the outdoor entertainment area and in-ground pool, the home will impress the most discerning of buyers.

The home is an elegant mix of exceptional space and privacy that is dedicated to easy and relaxed indoor & outdoor entertaining. Showcasing the very best of inspired modern living and design, with captivating suburban views

## 18 Windsor Place, Carindale

Please note: All stated dimensions are approximate only. Particulars given are for general information only and do not constitute any representation on the part of the vendor or agent.