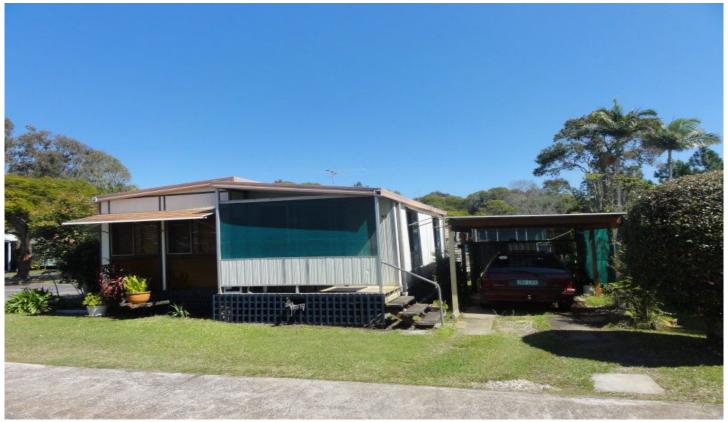

## 82/22 Collingwood Road BIRKDALE QLD

This price is hard to beat, situated in the popular Redlands Mobile Park at Collingwood Rd and within walking distance to Shops, Rail, Bus, and other amenities. An over 50s park, that is quiet and peaceful, with site fees within anyones budget this is a must see.

Consisting of:

2 bedrooms, 1 bathroom
Lounge newly carpeted
Kitchen with new flooring and Gas stove
Dining room with new window coverings
Portable Air conditioning
Carport & Garden Shed
Site Fees \$120 p/week