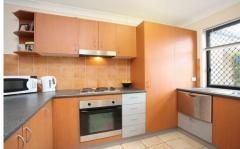

The tiled kitchen, boasts stainless steel appliances and

3 📭 2 🖺 1 🗬

**View**: https://www.positionone.com.au/sale/qld/southsid e/carina/residential/townhouse/5676305