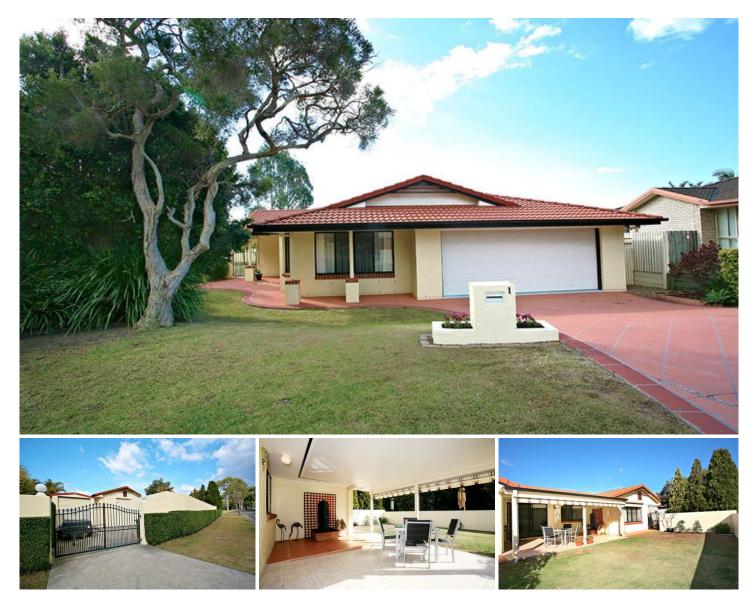

## **1 Agathis CAPALABA QLD**

This is a special property with an amazing price. Situated in the ever so popular Meridale Park, this large Lowset Family Home, on a massive 703m2 corner block, has all the features . Accessible on both sides, with an extra large Shed, with space for Caravan or Boat. This home is not one to be overlooked, for those seeking a modern and quiet location with the added bonus of facing Bushland Reserve.

## Consisting of:

4 large Bedrooms all with built ins, main with ensuite and WIW

3 Living Zones for plenty of space for your family & friends Open plan kitchen with plenty of bench and cupboard space overlooking entertainment area

Large main bathroom, with separate toilet Large laundry overlooking covered pergola

## 4 🍋 2 🚔 3 🚘

View

- Land Size : 703 sqm
  - : https://www.positionone.com.au/sale/qld/red lands-city/capalaba/residential/house/56763 04