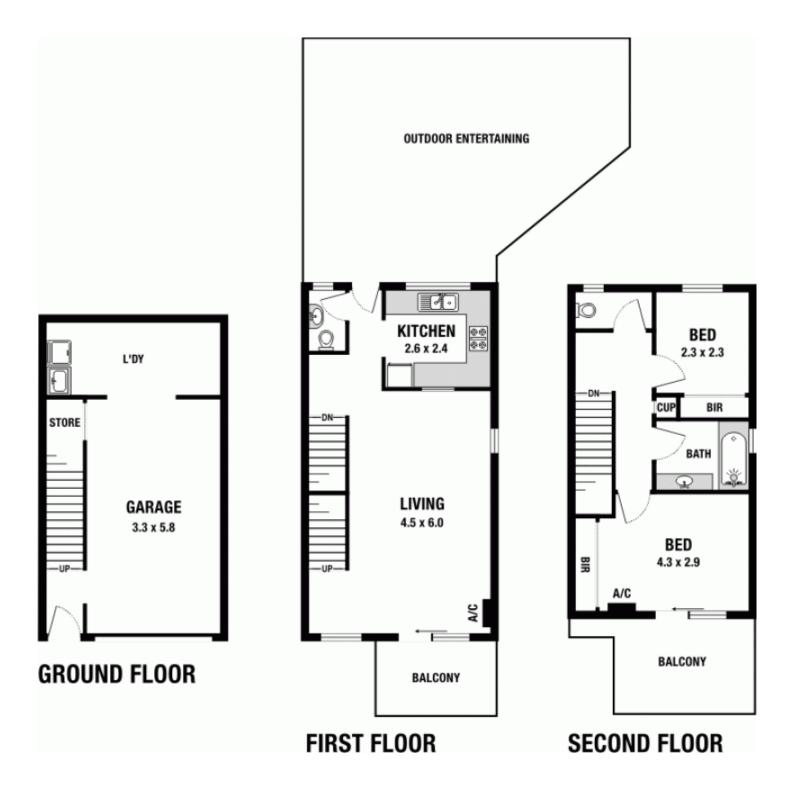

## 1/24 Eighth Avenue COORPAROO QLD

Positioned in arguably one of Brisbanes most convenient locations, this 190\* sq.m unit spans over three (3) levels and will be one of the largest units you will ever see.