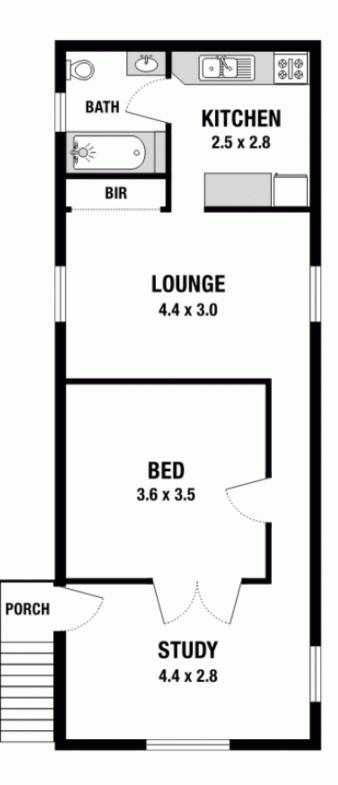

Built in an era when Big was in fashion you will be amazed at the internal size.

A must see for first home buyers, renovators and investors.

Wonderful features include: Large internal area 55 sq.m (approx) 1 Spacious bedroom Large seperate study Central Lounge

## 5/638 Brunswick Street, New Farm

Please note: All stated dimensions are approximate only. Particulars given are for general information only and do not constitute any representation on the part of the vendor or agent.