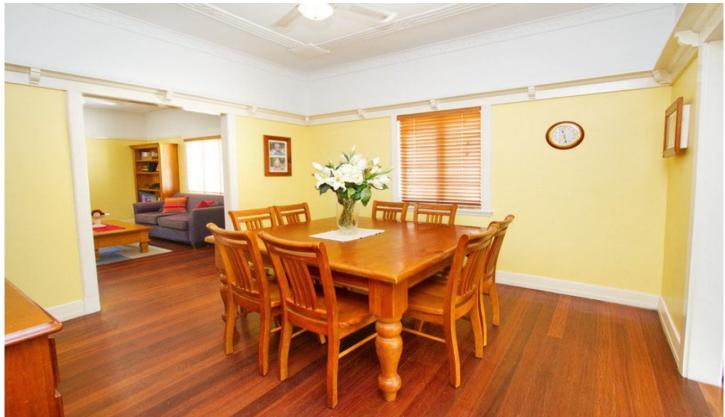

## 36 Harold Street HOLLAND PARK QLD

This delightful character home comes with original period features throughout including ornate ceilings, leadlight windows, bay window, picture rails together with mirror-finish timber flooring that flows seamlessly throughout. This lovely residence is perfectly positioned on 405sqm of fully fenced land with a suburban outlook from it's leafy aspect. The home offers the astute purchaser further scope to improve if desired and all of this is conveniently combined with todays modern conveniences.