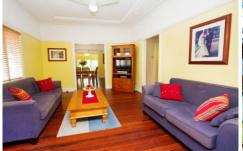

## 36 Harold Street HOLLAND PARK QLD

This delightful character home comes with original period features throughout including ornate ceilings, leadlight windows, bay window, picture rails together with mirror-finish timber flooring that flows seamlessly throughout. This lovely residence is perfectly positioned on 405sqm of fully fenced land with a suburban outlook from it's leafy aspect. The home offers the astute purchaser further scope to improve if desired and all of this is conveniently combined with todays modern conveniences.