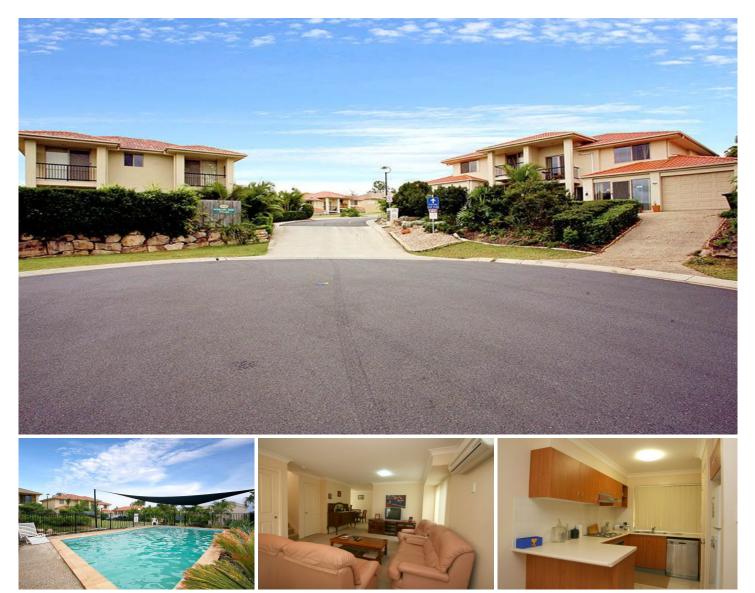

## 27/8A Suffolk Street WISHART QLD

THE LARGEST TOWNHOME ON OFFER IN WISHART -Immaculate & sure to impress, even the most discerning of buyers. Whether you are an owner occupier or an astute investor, rarely does an opportunity like this one present itself in such a fabulous location with such a high return and VERY low body corporate fees. This immaculately presented large townhome is so conveniently located to everything! You will truly love living here while enjoying this quiet community lifestyle that is second to none, in this peaceful and quiet setting.

Some of the many features to this wonderful townhome include;

- \* 3 good sized bedrooms with Built In Robes
- \* Main Bedroom with deep robe & Ensuite
- \* Main bathroom includes separate shower and bath