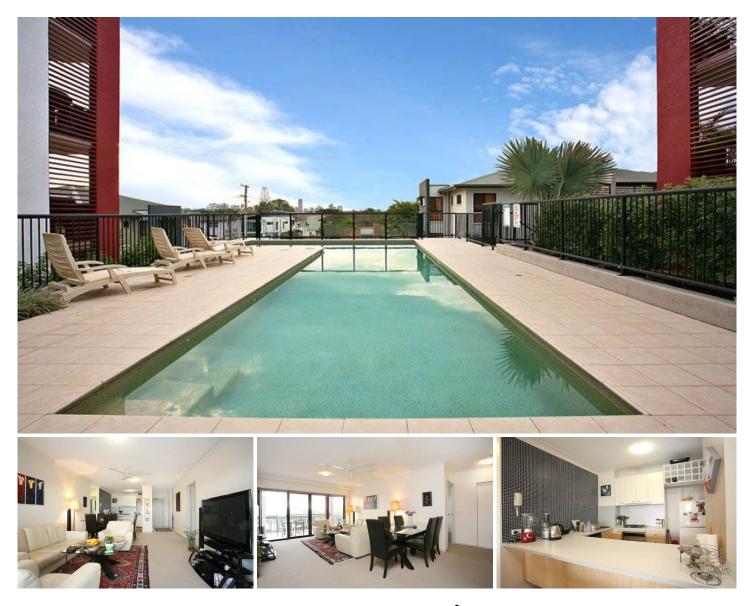

## 20/11-15 Kitchener Street COORPAROO QLD

What More Could You Want? This one has it all! Right here in the prestigious Axia Apartment complex is this luxurious and SPACIOUS APARTMENT. Designed with ease of living in mind, thoughtful planning has achieved a functional use of space throughout and enjoys natural light filled rooms. This two Bedroom + Study Apartment is truly a must see. With lift access and a secure entry complex there is ease of living and peace of mind. Capturing the afternoon sunsets from your private balcony, together with the Brisbane city skyline on the horizon this apartment is sure to impress even the most discerning of buyers. Enjoy living here with a contemporary spacious design or receive a high rental return ensuring investors will be more than satisfied and truly delighted with their return.

Some of the many features include; City Glimpses

https://www.positionone.com.au Premium Full Service Property Management since 2001

## 2 🛤 2 🖕 1 🚘

Building Size : 11 sqm

View

: https://www.positionone.com.au/sale/qld /southside/coorparoo/residential/unit/567 6285