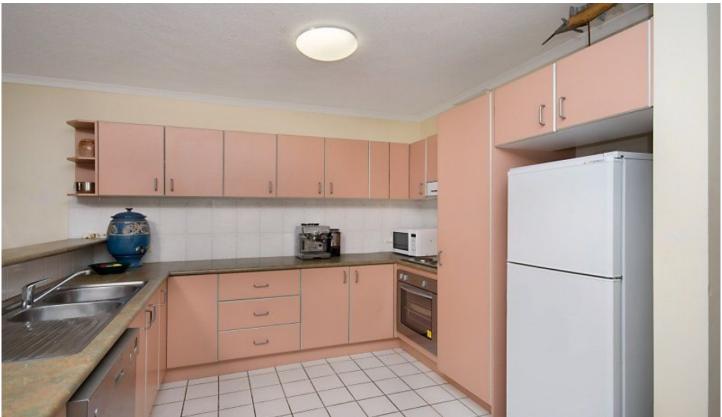

Convenient features include: Bus stop out at your front door, a 10 minute walk to the CBD, easy walking distance to many cafes, restaurants and the James Street Markets and Palace Cinemas.

The unit has a large open plan living and dining area, sliding glass doors which flow out onto a generous covered balcony. The living area has Reverse cycle air conditioning. The tiled kitchen is equipped with a cooktop, rangehood, underbench oven. The cabinetry includes a generous fridge space and an extra wide servery bench