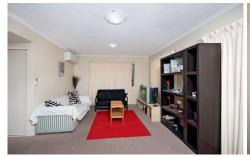

Convenient features include: Bus stop out at your front door, a 10 minute walk to the CBD, easy walking distance to many cafes, restaurants and the James Street Markets and Palace Cinemas.

The unit has a large open plan living and dining area, sliding glass doors which flow out onto a generous covered balcony. The living area has Reverse cycle air conditioning. The tiled kitchen is equipped with a cooktop, rangehood, underbench oven. The cabinetry includes a generous fridge space and an extra wide servery bench