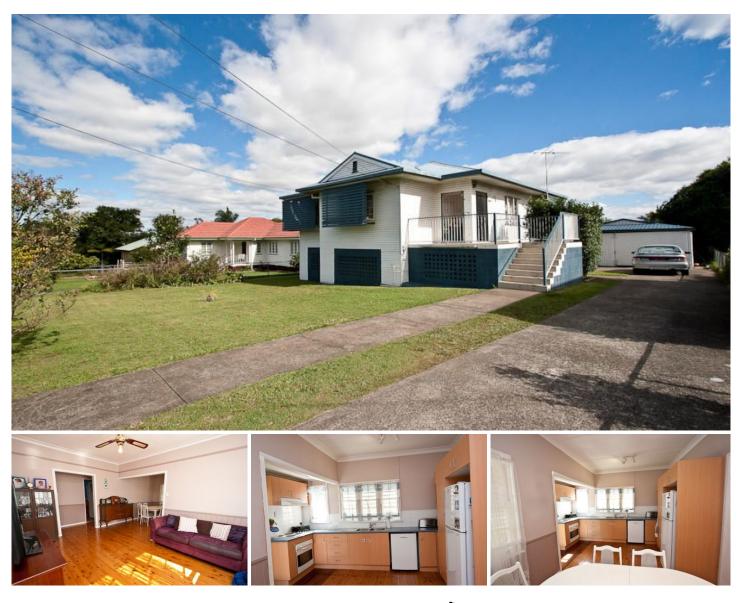

## 41 Maitland Street SALISBURY QLD

This unique original Queensland style home is set on an 670sqm elevated block of land on one of Salisburys most sought after streets. This property is a wonderful opportunity for the Salisbury family seeking convenience to schools, shopping and public transport. For the Investor seeking capital growth potential with good rental potential, this is must to look at..

The home features 3 good size bedrooms, functional kitchen, meals area of kitchen, separate living room and bathroom. Downstairs is lifted to a suitable comfortable height of approximately 2.1 metres so there is ample room for a garage, dry storage or extra space.

This property is perfect to live in as is, raise, renovate or simply a superb investment.. The choice is yours.