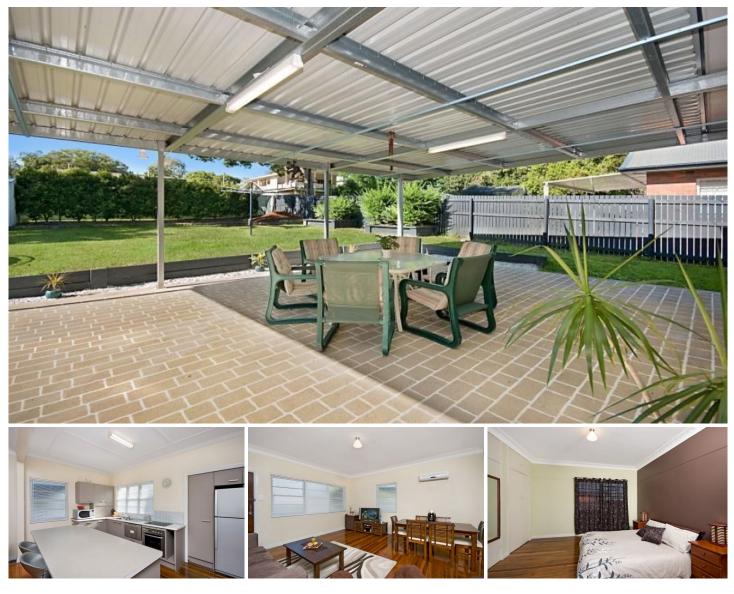

## 77 Junction Road MORNINGSIDE QLD

Wonderful convenient position and a vibrant inner city neighbourhood are among the appealing qualities that will attract buyers to this impeccably maintained and well-presented three-bedroom home. Unexpected highlights include a modern galley style kitchen with dishwasher, large open plan living zone and a massive east facing covered outdoors space.

## NOTEABLE FEATURES:

North West facing. Beautifully Refurbished Inside and Out 607 sqm of level land. Level block

Main Bedrooms is ballroom size, built ins & Air Conditioned

2 other well proportioned bedrooms, both have built ins. Modern Galley Style Kitchen