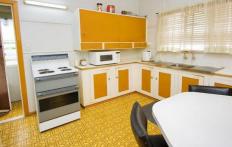

The home retains its original configuration with three bedrooms, one bathroom kitchen, separate dining area and separate lounge.

3 📭 1 🖺 1 🗬

**View :** https://www.positionone.com.au/sale/qld/inner-so uth/norman-park/residential/house/5676273