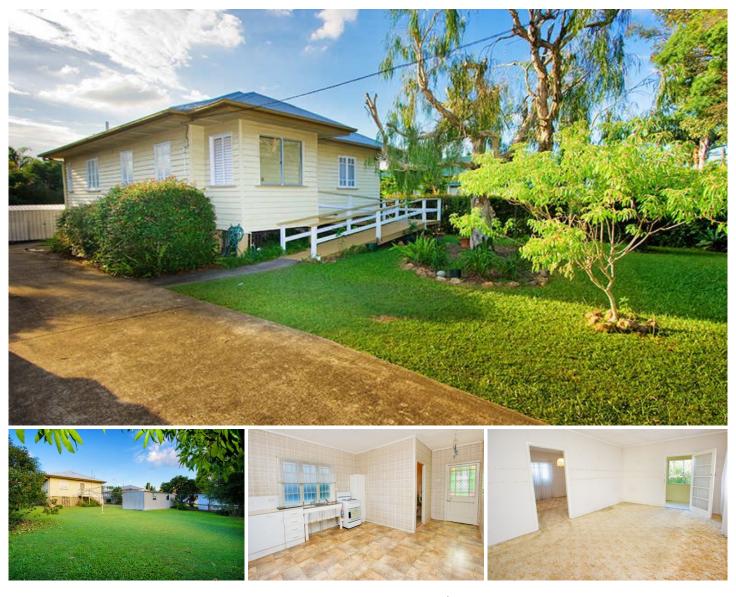

## TARRAGINDI

Elevated in position, located in one of Brisbane's most sought after charming localities, this classic Brisbane styled home is an unspoiled treasure built in the 1960s with enormous potential for lovers of the classics or renovations.

At just 6 kilometers from the GPO this original and welcoming property is an opportunity to create that very special home, invest in your future or develop to its fullest potential.

It is a property that enjoys the elements of location, character and opportunity that have helped create one of Brisbane's most sought after inner city leafy suburbs that many families and professional couples call home.

Original in condition this grand lady features three large bedrooms, one bathroom, separate lounge/dining room and