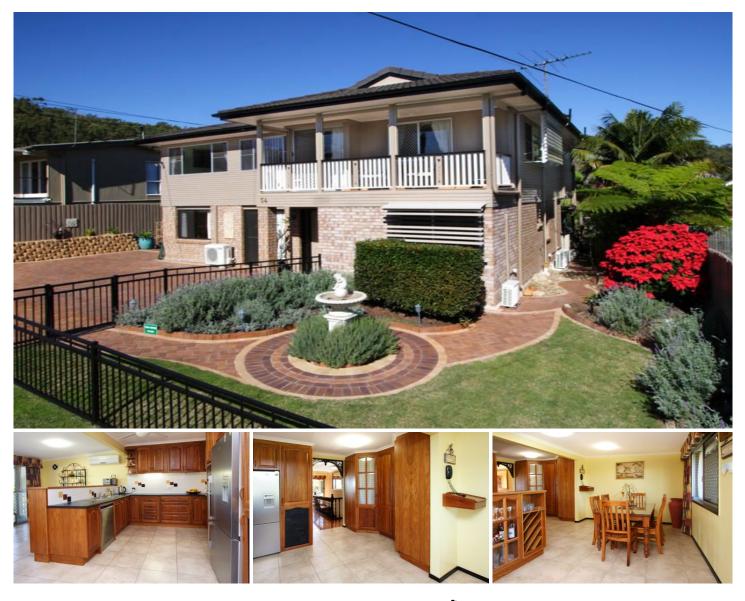

## CARINDALE

Positioned in arguably one of Brisbanes most sought after suburbs Carindale, the homes greatest strength is its expansive spaces which cater for a multitude of living options for the family or professional couple while providing fabulous settings for entertaining or relaxing.

This wonderful north facing property will appeal to owner-occupiers and investors alike, combining the convenience of a central location only 10 km from the CBD, views of the Gateway Bridge to the north and panoramic Mt Cootha views, contemporary living at an affordable price.

The exceptional presentation and inspired layout combines to make to make this two level home an impressive benchmark in Queensland style contemporary living.

This home is stylishly elegant, low maintenance and very