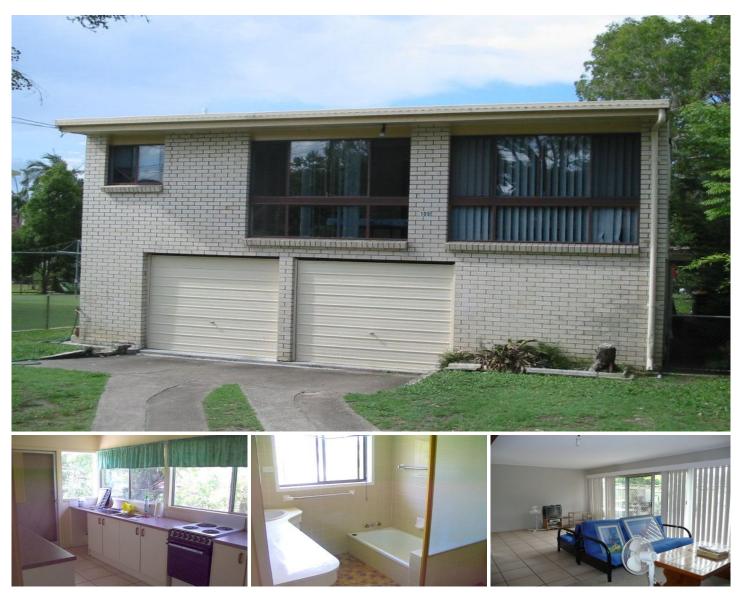

## 100 Highgate Street COOPERS PLAINS QLD

Easy walking distance to Griffith University and QE11 Hospital this is your opportunity to to create something special. This two storey brick and timber property is the ideal investment for an astute buyer. 5 bedrooms, 1 bathroom, 2 toilets, legal height downstairs Located in the much sought after area of Coopers Plains just in behind QE11 Hospital, a stones throw away from Griffith University and Aldi Shopping Centre.

This property represents a quality investment as a lifestyle choice, outstanding income source or prospective long term captial growth.

This property was formerly used student as accommodation.

## 5 🛤 1 🚰 2 🚘

| P | ri  | С | е |  | ; | \$ | 4 | 2 | 0, | 0 | 0 | С |
|---|-----|---|---|--|---|----|---|---|----|---|---|---|
|   | ••• | C | C |  | • | Ψ  | - | ~ | υ, |   | U | U |

76259

View

Land Size : 607 sqm : https://www.positionone.com.au/sale/qld/so uthside/coopers-plains/residential/house/56